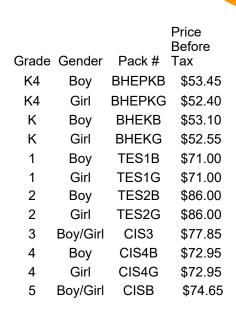

(it happens to each school once or twice each summer)

Go to the little Favorites Tab at the very top and choose All Grades

The packs are ic/alphabetic Kindergarten

| Pack SKU | Price Before Tax | Pack SKU | Price Before Tax | Pack SKU | Price Before Tax |
|----------|------------------|----------|------------------|----------|------------------|
| ВНЕРКВ   | \$ 53.45         | TES2B    | \$ 86.00         |          |                  |
| BHEPKG   | \$ 52.40         | TES2G    | \$ 86.00         |          |                  |
| BHEKB    | \$ 53.10         | CIS3     | \$ 77.85         |          |                  |
| BHEKG    | \$ 52.55         | CIS4B    | \$ 72.95         |          |                  |
| TES1B    | \$ 71.00         | CIS4G    | \$ 72.95         |          |                  |
| TES1G    | \$ 71.00         | CIS5     | \$ 74.65         |          |                  |